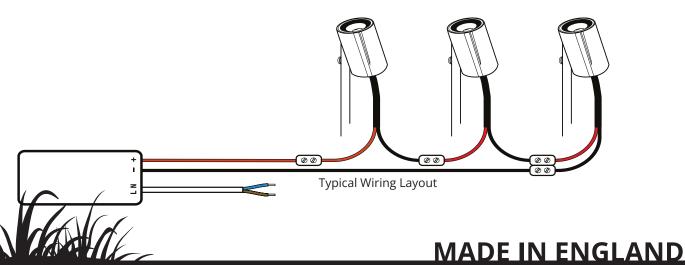

## **MICRO PATH MARKER LIGHT**

| Power                     | 1W standard (350mA)<br>2W option (350mA)<br>3W option (350mA)                                                                                          |             |      |                 |
|---------------------------|--------------------------------------------------------------------------------------------------------------------------------------------------------|-------------|------|-----------------|
| Ingress protecton rating  | IP68                                                                                                                                                   | _           |      |                 |
| Cable                     | 0.5mm 2 core - 2m as standard. Other lengths on request                                                                                                | _           |      |                 |
| LED Colour                | 3000K standard<br>4000K standard<br>2700K standard<br>1800K - 6500K on request                                                                         | _           | -    | 34              |
| Optics                    | 360 degree<br>Opening 60 degree as strandard. Other sizes<br>and numbers available on request                                                          | -<br>-<br>- |      |                 |
| CRI                       | 80+                                                                                                                                                    | ~           |      |                 |
| Material                  | Black powder coat<br>Nato green powder coat<br>Corten powder coat<br>Bronze powder coat<br>Custom RAL<br>Copper,Brass & 316 stainless as special order | 24.3        |      |                 |
| Warranty                  | 10 Years on the fitting                                                                                                                                | - <u>'</u>  |      |                 |
| Efficiency                | 187 lm/W at chip                                                                                                                                       | _           |      | 24.8            |
| Input Power               | 350mA wired in series                                                                                                                                  | _           |      |                 |
| Replacement<br>Components | LED Protection circuit board with cable Top Back Lens Reflector O-rings                                                                                | C           | utou | <b>ut:</b> 25mm |